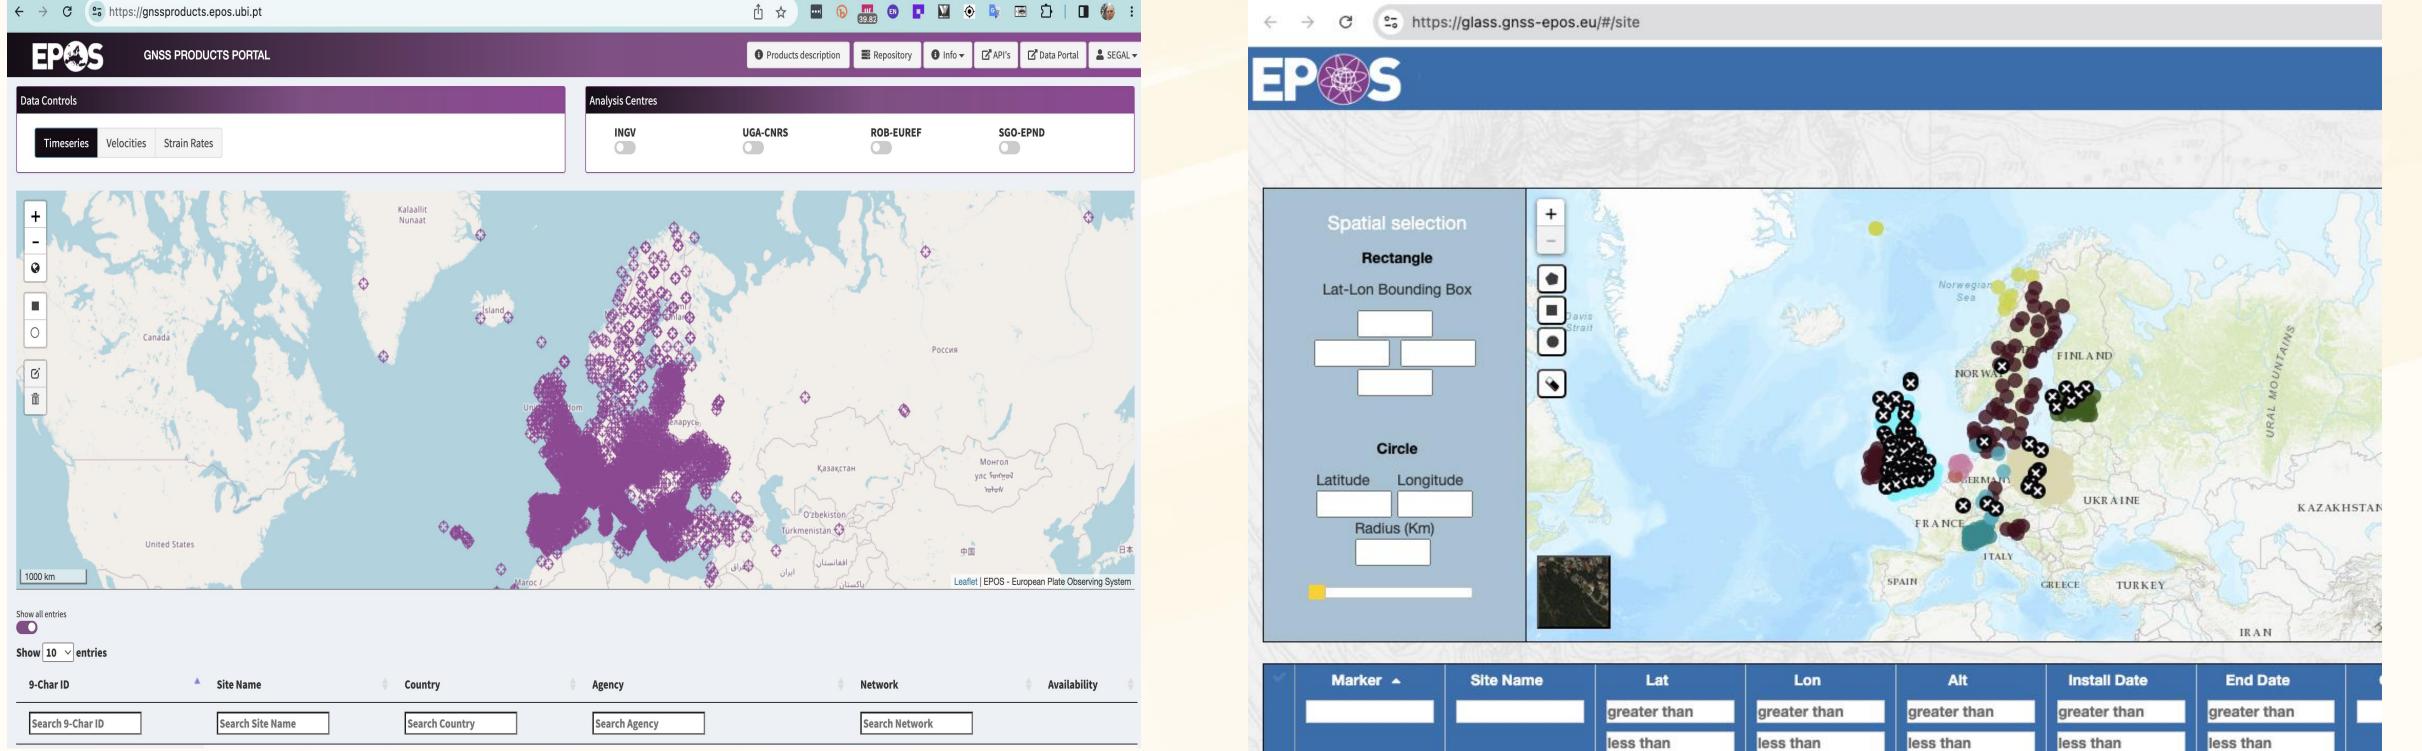

## C4G partners contribute to 4 Thematic Core Services (9 different providers)

| ← → C                              |                  | ů ☆ ···              | 6 🔐 🗊 🔽               | 📀 💁 🗃 🖸   🔳 🐐 |
|------------------------------------|------------------|----------------------|-----------------------|---------------|
| EP S GNSS PRODUCTS PORTAL          |                  | Products description | n 🛢 Repository 🚺 Info | o             |
| Data Controls                      | Analysis Centres |                      |                       |               |
| Timeseries Velocities Strain Rates | INGV             | UGA-CNRS             | ROB-EUREF             | SGO-EPND      |
| +<br>-<br>Q                        |                  |                      |                       | •             |

C4G (UBI) is the coordinator of GNSS Data & Products TCS

C4G also hosts the GNSS Products Portal and the GNSS Pan-European Data Repository