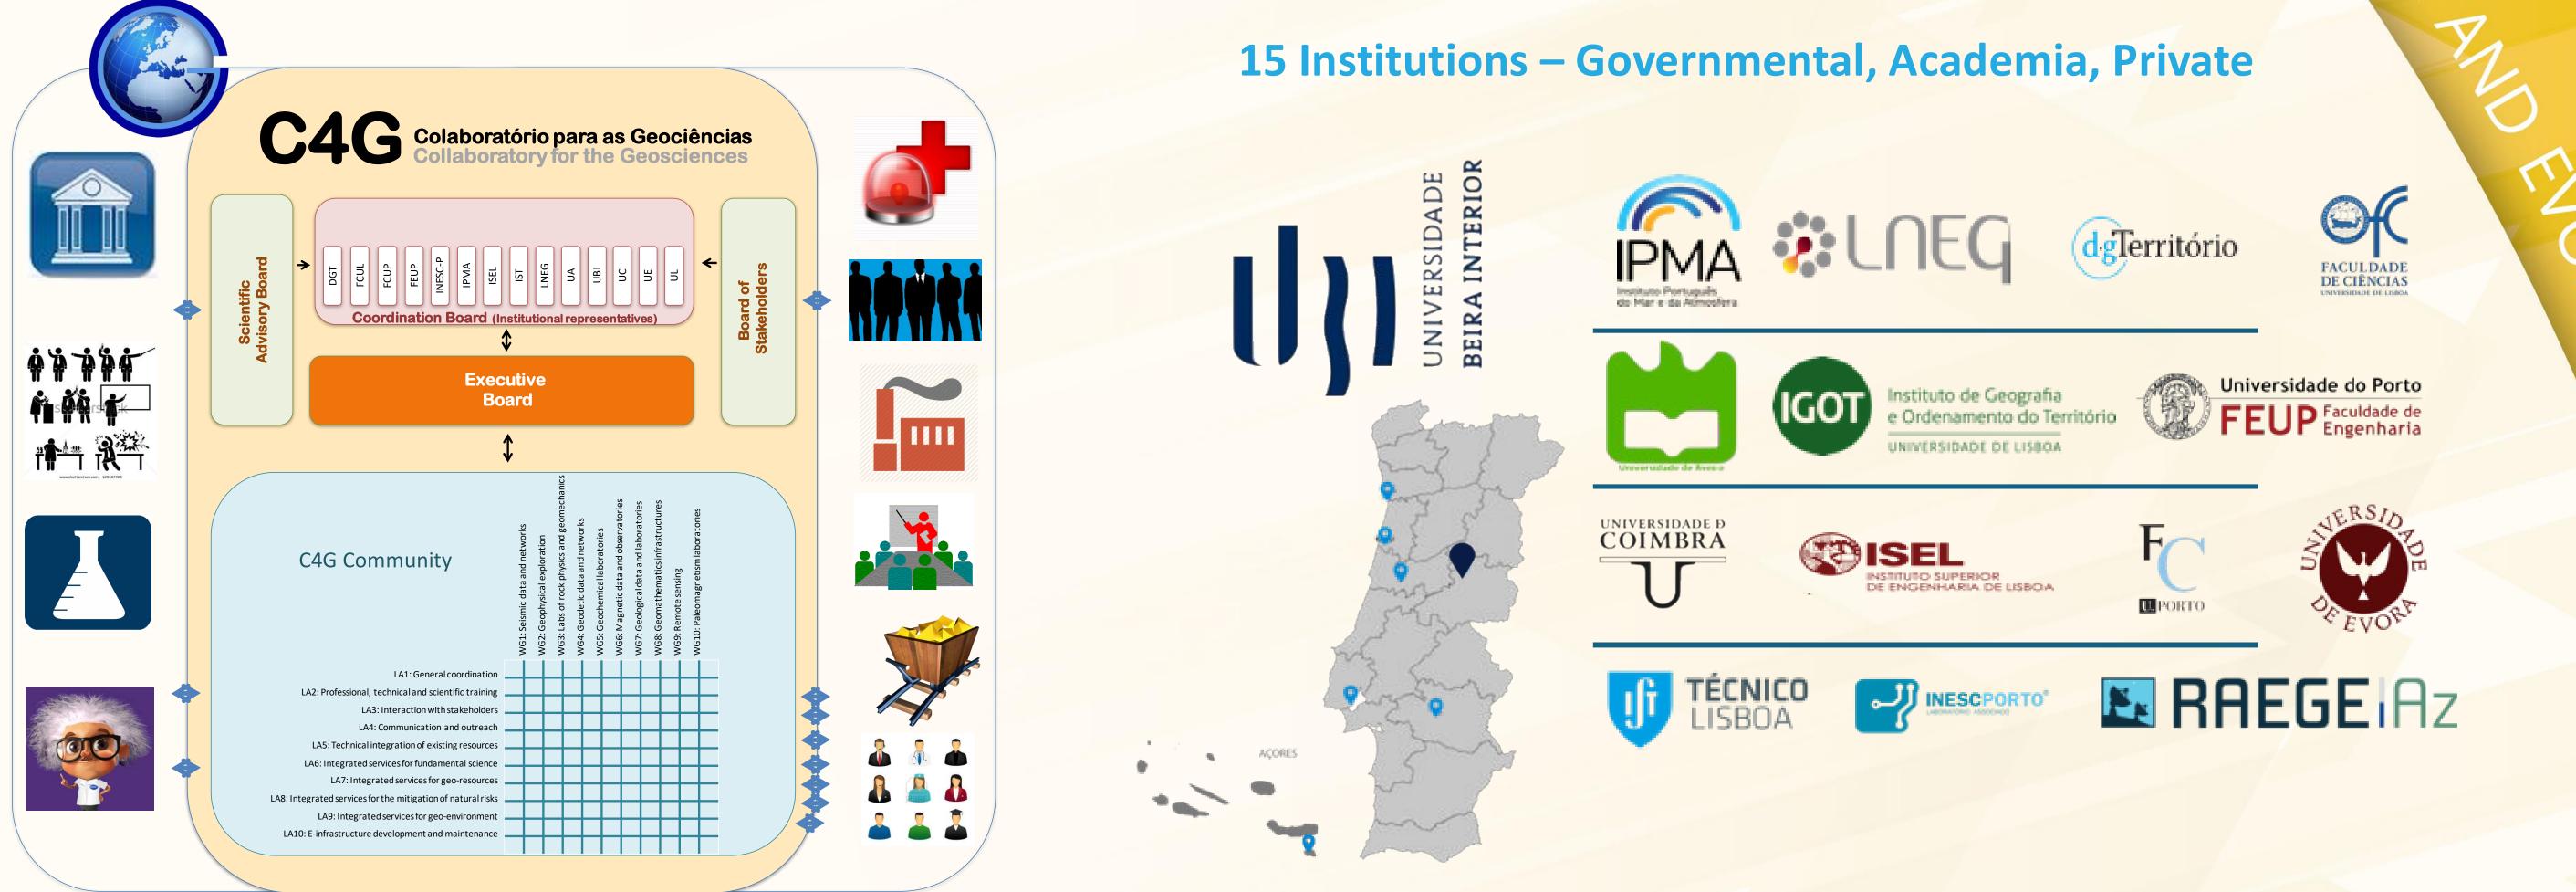

PORTUGAL

Funded by the European Union \* \* \*

EPOS ON IS FUNDED BY THE EU UNDER HORIZON EUROPE GA N° 101131592

C4G – Collaboratory for Geosciences – is the Portuguese counterpart of EPOS-ERIC.

C4G was one of the 39 approved Research Infrastructures of the Portuguese National Roadmap of Infrastructures of Strategic Interest.

C4G was formalized in 2014, with headquarters in Covilhã (University of Beira Interior), with the first funding period starting in June 2017 (until November 2022).

## **C4G contribution to EPOS**

1 https://www.ics-c.epos-eu.org