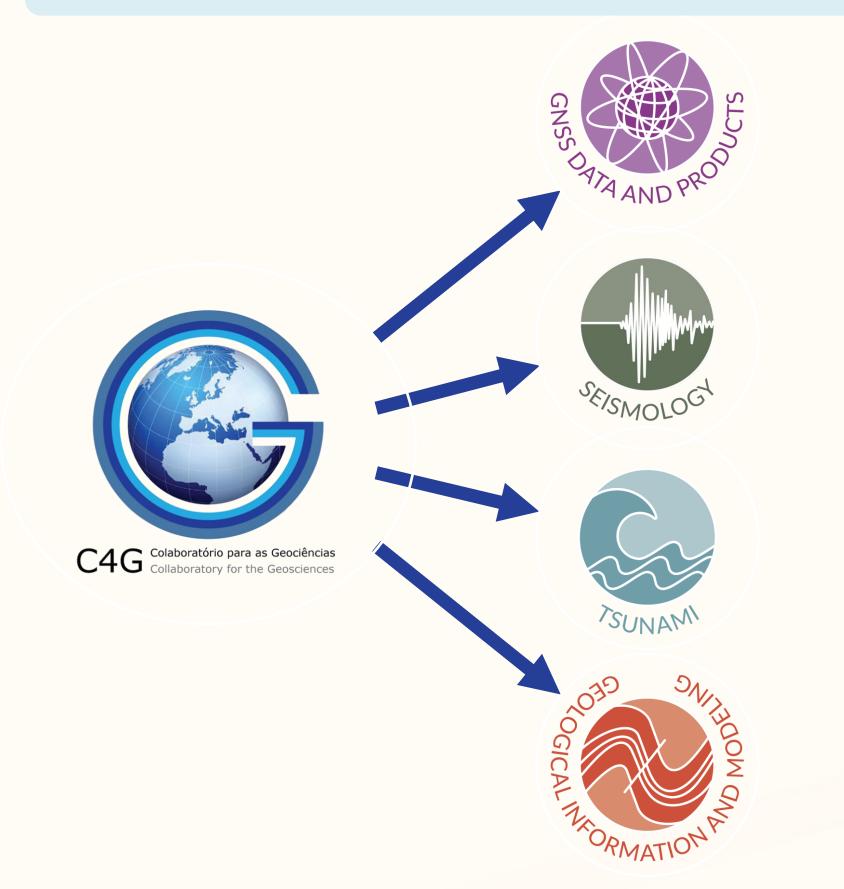

## C4G partners contribute to 4 Thematic Core Services (9 different providers)

| ← → C                              |                  | ů ☆ ···              | 6 🔐 🗊 🔽               | 📀 💁 🗃 🖸   🔳 🐐 |
|------------------------------------|------------------|----------------------|-----------------------|---------------|
| EP S GNSS PRODUCTS PORTAL          |                  | Products description | n 🛢 Repository 🚺 Info | o             |
| Data Controls                      | Analysis Centres |                      |                       |               |
| Timeseries Velocities Strain Rates | INGV             | UGA-CNRS             | ROB-EUREF             | SGO-EPND      |
| +<br>-<br>Q                        |                  |                      |                       | •             |

C4G (UBI) is the coordinator of GNSS Data & Products TCS

C4G also hosts the GNSS Products Portal and the GNSS Pan-European Data Repository